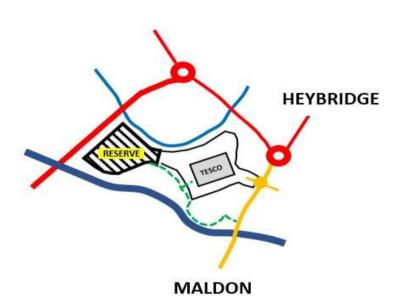

Those travelling by car can park at the Tesco Superstore CM9 4LE.

Drive to the back of the car park, passing the canal on the right and park near the river. Go through the pedestrian entranceway in the fence, turn right through the opening in the fence and walk 100 metres along the embankment to the Reserve.

(Note there is a time limit to how long you can park at Tesco- do check the notices).